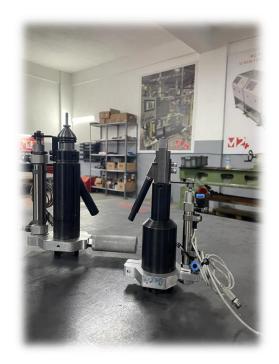

#### **AUTOMATED MATERIAL FEEDING MACHINES**

Ø5 mm C KANAL TİP PARÇA BESLEME

FAST ON HIGH PRECISION PARTS AND
CAMERA APPLICATIONS THAT PROVIDE FINAL SOLUTIONS