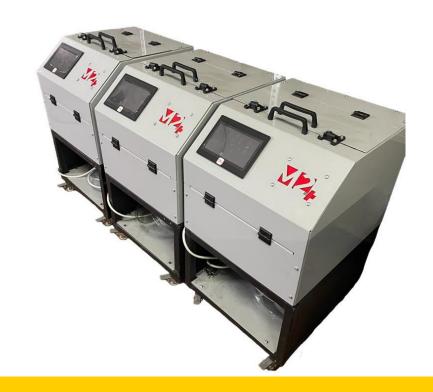

# AUTOMATED SCREW FEEDING MACHINES

Developed and produced by M2, "Automatic Feeding Systems" is our industrial product that stands out with its compact structure, offering efficient and cost-effective solutions for many sectors in assembly lines.

Our product is a compact machine that can operate independently from all units with its internal PLC, 7 inch HMI Display, electrical and pneumatic panel.

# AUTOMATED SCREW FEEDING MACHINES

- Internal PLC and 7 inch HMI display
- Internal electrical and pneumatic panel
- Internal machine chassis and connection
- Independent operation with compact structure
- Serial and fast working module
- Detailed time and control option
- Circular and step module option
- Maintenance module

#### **AUTOMATED SCREW FEEDING MACHINES**

INTERNAL PLC AND HMI SCREEN FEEDING SYSTEMS
FEED TO ROBOT AND SCREW DRIVER