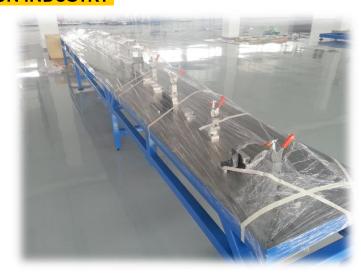

# ASSEMBLY TOOLS FOR DEFENCE AND AVIATION INDUSTRY

24 METERS LENGTH COMPOSITE PAVE MOLD AIRBUS A350 T3

#### ASSEMBLY TOOLS FOR DEFENCE AND AVIATION INDUSTRY

JSF – F35 REVISION PROJECT COMPOSITE PAVEMENT MOLDS 0.05 MM PRECISION SURFACE AND MEASUREMENT CONTROL