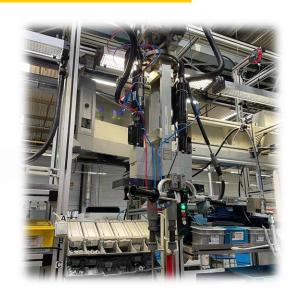

#### **AUTOMATED SCREW FEEDING MACHINES**

INTERNAL PLC AND HMI SCREEN FEEDING SYSTEMS
FEED TO ROBOT AND SCREW DRIVER

#### **AUTOMATED MATERIAL FEEDING MACHINES**

Ø5 mm C KANAL TİP PARÇA BESLEME

FAST ON HIGH PRECISION PARTS AND
CAMERA APPLICATIONS THAT PROVIDE FINAL SOLUTIONS