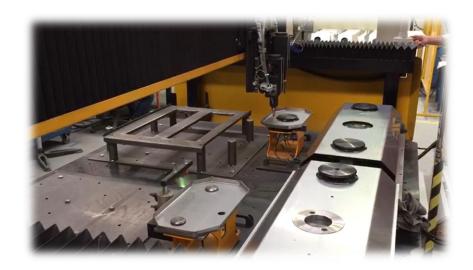

#### **AUTOMATED WELDING MACHINES FOR AUTOMOTIVE**

**AUTOMATIC WELDING APPLICATION WITH ROUTER AND ROBOT** 

V363 PROJECT - CNC PRESS WITH BRIDGE

V363 PROJECT- SCREWING AND RIVER MACHINES

V363 PROJECT- SCREWING AND RIVER MACHINES