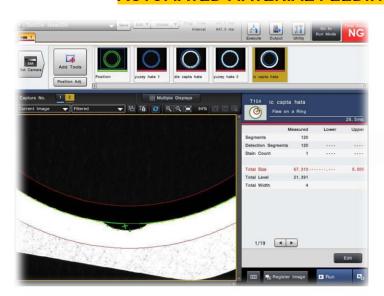

#### ASSEMBLY TOOLS FOR DEFENCE AND AVIATION INDUSTRY

JSF – F35 REVISION PROJECT COMPOSITE PAVEMENT MOLDS 0.05 MM PRECISION SURFACE AND MEASUREMENT CONTROL