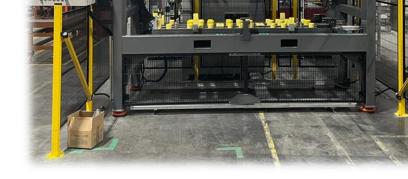

# AUTOMATED SCREW FEEDING MACHINES

Developed and produced by M2, "Automatic Feeding Systems" is our industrial product that stands out with its compact structure, offering efficient and cost-effective solutions for many sectors in assembly lines.

Our product is a compact machine that can operate independently from all units with its internal PLC, 7 inch HMI Display, electrical and pneumatic panel.