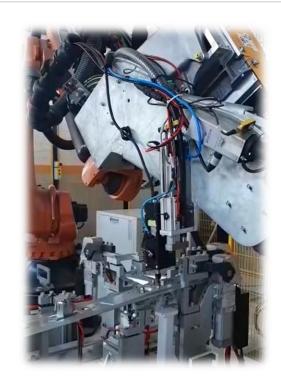

#### **AUTOMATED SCREW FEEDING MACHINES**

INTERNAL PLC AND HMI SCREEN FEEDING SYSTEMS
FEED TO ROBOT AND SCREW DRIVER