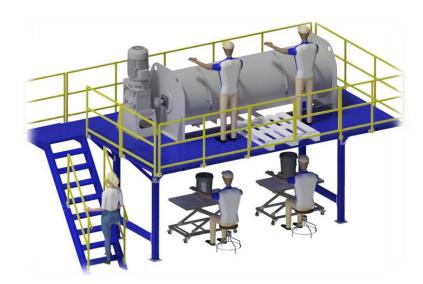

# APPLICATIONS PROJECT BASED MACHINES

2000 TONS CAPACITY RESIN MIXING AND CURING BOILER