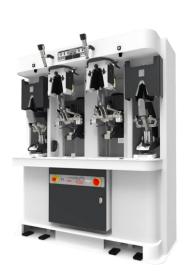

# AUTOMATED SCREW FEEDING MACHINES

Developed and produced by M2, "Automatic Feeding Systems" is our industrial product that stands out with its compact structure, offering efficient and cost-effective solutions for many sectors in assembly lines.

Our product is a compact machine that can operate independently from all units with its internal PLC, 7 inch HMI Display, electrical and pneumatic panel.

# AUTOMATED SCREW FEEDING MACHINES

- Internal PLC and 7 inch HMI display
- Internal electrical and pneumatic panel
- Internal machine chassis and connection
- Independent operation with compact structure
- Serial and fast working module
- Detailed time and control option
- Circular and step module option
- Maintenance module

#### **AUTOMATED SCREW FEEDING MACHINES**

INTERNAL PLC AND HMI SCREEN FEEDING SYSTEMS
FEED TO ROBOT AND SCREW DRIVER