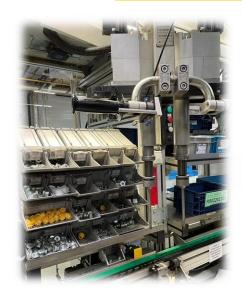

# AUTOMATED SCREW FEEDING MACHINES

Developed and produced by M2, "Automatic Feeding Systems" is our industrial product that stands out with its compact structure, offering efficient and cost-effective solutions for many sectors in assembly lines.

Our product is a compact machine that can operate independently from all units with its internal PLC, 7 inch HMI Display, electrical and pneumatic panel.

# AUTOMATED SCREW FEEDING MACHINES

- Internal PLC and 7 inch HMI display
- Internal electrical and pneumatic panel
- Internal machine chassis and connection
- Independent operation with compact structure
- Serial and fast working module
- Detailed time and control option
- Circular and step module option
- Maintenance module