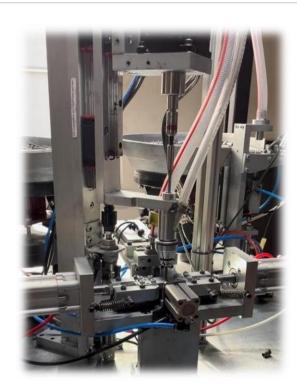

#### **AUTOMATED SCREW FEEDING MACHINES**

INTERNAL PLC AND HMI SCREEN FEEDING SYSTEMS
FEED TO ROBOT AND SCREW DRIVER

#### **AUTOMATED MATERIAL FEEDING MACHINES**

Ø5 mm C KANAL TİP PARÇA BESLEME

FAST ON HIGH PRECISION PARTS AND
CAMERA APPLICATIONS THAT PROVIDE FINAL SOLUTIONS