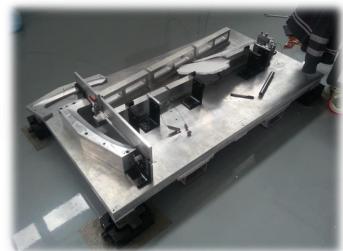

# AUTOMATED SCREW FEEDING MACHINES

Developed and produced by M2, "Automatic Feeding Systems" is our industrial product that stands out with its compact structure, offering efficient and cost-effective solutions for many sectors in assembly lines.

Our product is a compact machine that can operate independently from all units with its internal PLC, 7 inch HMI Display, electrical and pneumatic panel.