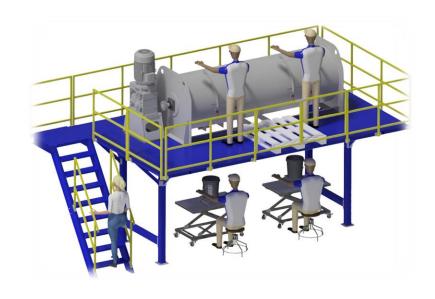

# APPLICATIONS PROJECT BASED MACHINES

2000 TONS CAPACITY RESIN MIXING AND CURING BOILER