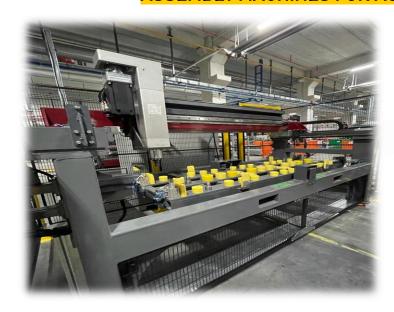

# AUTOMATED SCREW FEEDING MACHINES

Developed and produced by M2, "Automatic Feeding Systems" is our industrial product that stands out with its compact structure, offering efficient and cost-effective solutions for many sectors in assembly lines.

Our product is a compact machine that can operate independently from all units with its internal PLC, 7 inch HMI Display, electrical and pneumatic panel.

# AUTOMATED SCREW FEEDING MACHINES

- Internal PLC and 7 inch HMI display
- Internal electrical and pneumatic panel
- Internal machine chassis and connection
- Independent operation with compact structure
- Serial and fast working module
- Detailed time and control option
- Circular and step module option
- Maintenance module

#### **AUTOMATED SCREW FEEDING MACHINES**

INTERNAL PLC AND HMI SCREEN FEEDING SYSTEMS
FEED TO ROBOT AND SCREW DRIVER