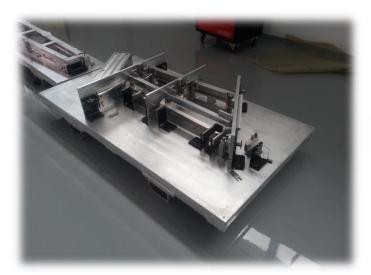

# AUTOMATED SCREW FEEDING MACHINES

Developed and produced by M2, "Automatic Feeding Systems" is our industrial product that stands out with its compact structure, offering efficient and cost-effective solutions for many sectors in assembly lines.

Our product is a compact machine that can operate independently from all units with its internal PLC, 7 inch HMI Display, electrical and pneumatic panel.