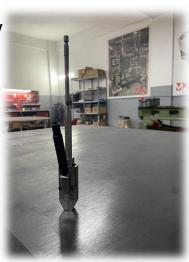

#### **AUTOMATED SCREW FEEDING MACHINES**

INTERNAL PLC AND HMI SCREEN FEEDING SYSTEMS
FEED TO ROBOT AND SCREW DRIVER