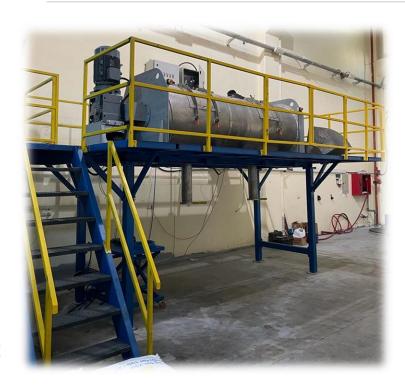

# APPLICATIONS PROJECT BASED MACHINES

2000 TONS CAPACITY RESIN MIXING AND CURING BOILER