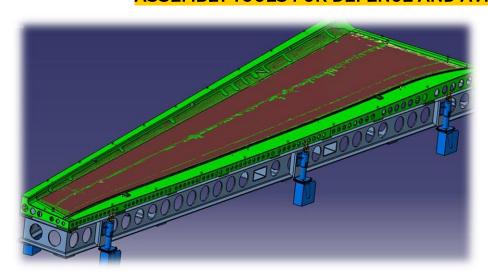

# ASSEMBLY TOOLS FOR DEFENCE AND AVIATION INDUSTRY

24 METERS LENGTH COMPOSITE PAVE MOLD AIRBUS A350 T3

#### ASSEMBLY TOOLS FOR DEFENCE AND AVIATION INDUSTRY

JSF – F35 REVISION PROJECT COMPOSITE PAVEMENT MOLDS 0.05 MM PRECISION SURFACE AND MEASUREMENT CONTROL