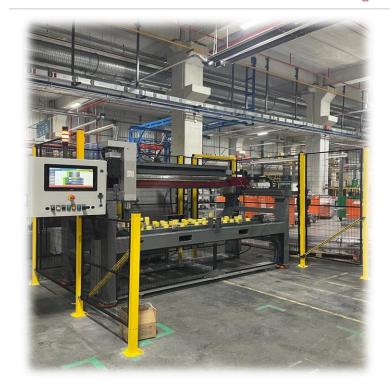

#### **AUTOMATED WELDING MACHINES FOR AUTOMOTIVE**

**AUTOMATIC WELDING APPLICATION WITH ROUTER AND ROBOT** 

V363 PROJECT - CNC PRESS WITH BRIDGE

V363 PROJECT- SCREWING AND RIVER MACHINES

V363 PROJECT- SCREWING AND RIVER MACHINES

#### **ASSEMBLY AND POKA YOKE BENCHES**

**OUR ASSEMBLY LINES AND ASSEMBLY BENCHES** 